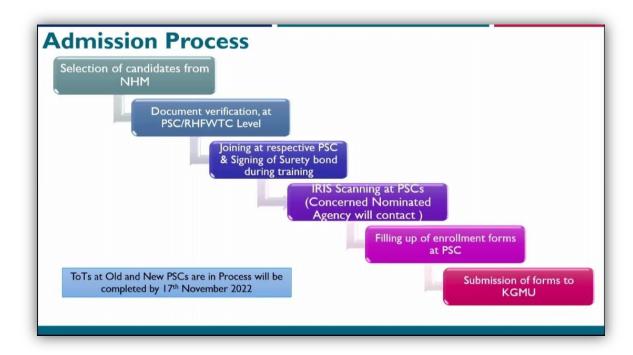

### General Instructions for provisionally shortlisted Candidates:-

- Candidate is being advised to take print out of Admit Card/submitted NHM
  application Form OR Score Card and issued Offer letter and report at allocated
  Program Study Centre for completing DVP process.
- 2. Candidate is being directed to report from dated 14.11.2022 to dated 24.11.2022 to Program In-charge (Superintendent in Chief/Chief Medical Superintendent/Principal RHFWTCs/ Medical Colleges/ Nursing College/School) at the allocated Program Study Centre (PSC) with required original documents along with one set of self-attested photocopy of following documents for Document Verification Process (DVP):
  - a) Copy of High School mark sheet and Pass Certificate.
  - b) Copy of Intermediate mark sheet and Pass Certificate.
  - c) Copy of mark sheet of GNM/Post Basic B.Sc. Nursing/ B.Sc. Nursing Degree/Certificate from recognized Institute/ University.
  - d) Copy of valid Certificate of Registration as Nurses and Midwives from UP Nurses
  - & Midwives Council obtained on or before dated 09.08.2022.
  - e) Covid Experience Certificate issued by concern District, if applicable and availed.
  - f) Copy of Category Certificate uploaded on Portal by candidate (if applicable).

### **DVP**:

- DVP of candidates shall be done jointly by PSC officials & CMO nominated officials
- 2. Candidates may be directed to execute the prescribed surety bond and fill service agreement with District health Society (DHS) of allocated district as CHO.

### **INSTRUCTIONS TO PSC**

- Concerned program study in charge shall share the DVP Status of aforesaid candidates as per attached format duly signed by PIC / Principal to pscdvpcho2022@gmail.com latest by 5: 00 pm on date 27/11/2022.
- 2. No correspondence regarding change in DVP status after conduct of DVP process shall be entertained.

3. Some important Points to be taken in consideration for Document Verification Process at Program StudyCenter (PSC) for 5505 CHO-CCHN Recruitment drive under NHM, UP.

| 5505 CHO-CCHN Recruitment drive under NHM, UP. |                                                                                                                                                                                                  |        |                                              |                                                                                                                                           |                                                                |
|------------------------------------------------|--------------------------------------------------------------------------------------------------------------------------------------------------------------------------------------------------|--------|----------------------------------------------|-------------------------------------------------------------------------------------------------------------------------------------------|----------------------------------------------------------------|
| S.<br>NO.                                      | Head                                                                                                                                                                                             | Yes/No | Recommendation<br>(Eligible/Not<br>Eligible) | Remark                                                                                                                                    | Detailed<br>Advertisement<br>5505 CHO-CCHN<br>dated 19.07.2022 |
| 1                                              | Whether OBC (NCL) and EWS<br>Certificate obtained before<br>01.04.2022 <b>OR</b> after 09.08.2022                                                                                                | Yes    | Not Eligible                                 | Considered as Un-<br>reserved Candidate<br>and detail sent to<br>State by PSC                                                             | Clause 2 of Note                                               |
|                                                |                                                                                                                                                                                                  | No     | Eligible                                     |                                                                                                                                           |                                                                |
| 2                                              | Valid Registration Certificate fromUP<br>Nurses & Midwives Council issued on<br>or before dated 09.08.2022                                                                                       | Yes    | Eligible                                     |                                                                                                                                           | Clause 3 of Point (1)                                          |
|                                                |                                                                                                                                                                                                  | No     | Not Eligible                                 | Rejected for CCHN<br>Training                                                                                                             |                                                                |
|                                                | Whether Female candidate have the valid Caste certificate issued from father side.                                                                                                               | Yes    | Eligible                                     |                                                                                                                                           | Clause xix of Point<br>(5) -Important<br>Instructions          |
| 3                                              |                                                                                                                                                                                                  | No     | Not Eligible                                 | Rejected for CCHN<br>Training                                                                                                             |                                                                |
| 4                                              | Whether Female Candidate found<br>Pregnant                                                                                                                                                       | Yes    | Eligible                                     | Required Medical Documents may be taken from Candidate and send detail to State by PSC.                                                   |                                                                |
| 5                                              | Whether Candidate submitted<br>EWS/OBC(NCL)/SC/ST Certificate of<br>Other State and shortlisted under that<br>Category                                                                           | Yes    | Not Eligible                                 | Rejected for CCHN<br>Training                                                                                                             | Clause xx of Point<br>(5) -Important<br>Instructions           |
| 6                                              | Whether Caste Category mentionedby<br>Candidate at the time of Online<br>submission of Application is different<br>from Certificate produced at the time of<br>DVP (Candidates of Uttar Pradesh) | Yes    | Not Eligible                                 | Rejected for CCHN<br>Training                                                                                                             | Clause xx of Point<br>(5) -Important<br>Instructions           |
| 7                                              | Whether Candidate submitted incomplete Original Documents atthe time of DVP                                                                                                                      | Yes    | Eligible                                     | Considered for CCHN Training, subject to submission of required Original Documents with in seven working days from the date of DVP at PSC |                                                                |